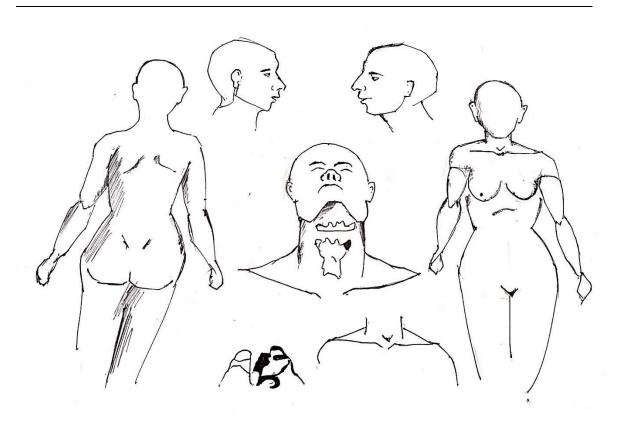

## F.N.A.C REQUISITION FORM

(Note: Mention clearly about bleeding abnormalities)

| Aspiration No. A-                          |             |                                                | Date- |
|--------------------------------------------|-------------|------------------------------------------------|-------|
| Name-                                      | Age-        |                                                | Sex-  |
| Cr No                                      | Wa          | Ward/OPD-                                      |       |
| Clinician In-charge                        | Department- |                                                |       |
| Clinical Diagnosis/ History-               |             | Radiological Finding                           | S-    |
| Site of FNAC-<br>Previous Biopsy/ FNAC No. |             | Other Investigations PT- Clinician Signature & |       |
| Local Examination                          |             | Material Aspirated                             |       |
| Culture: Ves/No                            |             | Pathologist Sign                               | Date- |